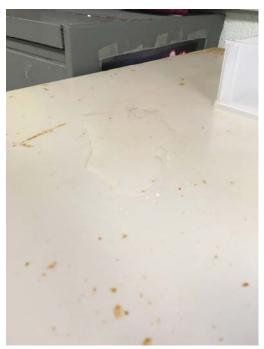

Photo 1 – Room 105 Condensation was leaking from the ceiling and a ceiling tile was missing.

Photo 2 – Room 106 Condensation was leaking from the ceiling and a ceiling tile was missing.

Photo 3 – Room 106
Water was noted on the file cabinet from the condensation leak.