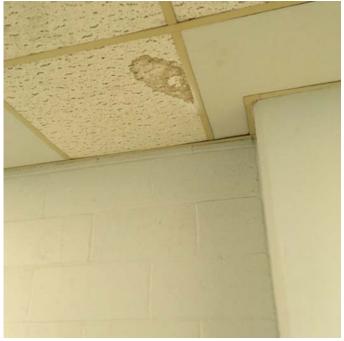

Photo 4 – Room 108 A water stained ceiling tile was observed.

Photo 5 – Room 108 A ceiling tile fell in the corner.

Photo 6 –Room 105 A water stained ceiling tile was observed.

Photo 7 – Room 110
Condensation was leaking from the ceiling and a missing ceiling tile was observed.