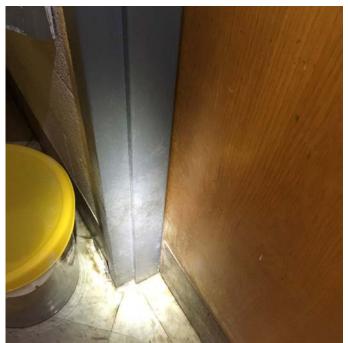

Photo 45- Exposed intake grille

Photo 46- Room 1 closet
Mold growth was observed fiberglass pipe insulation.

Photo 47- Room 1
The back of the cabinet is rotted allowing outdoor air into the room.

Photo 48- Music Office