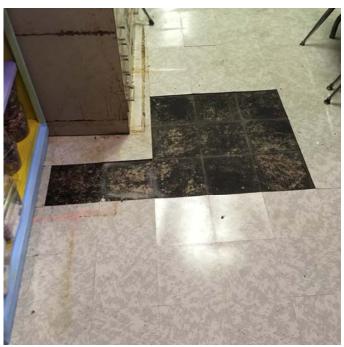

Photo 20 – Art Room 6
Mold growth was observed on the wooden doors and metal frames.

Photo 21 – Art Room 6
Particulate accumulation was observed on the supply diffuser and ceiling tiles.

Photo 22 – Art Room 6 Delaminated 9"x9" floor tile was observed.