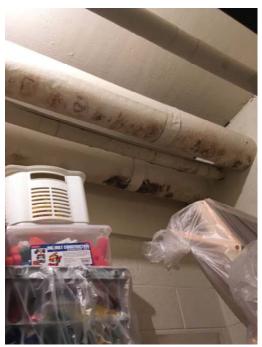

Photo 45- Exposed intake grille

Photo 46- Room 1 closet
Mold growth was observed fiberglass pipe insulation.

Photo 47- Room 1
The back of the cabinet is rotted allowing outdoor air into the room.

Photo 48- Music Office