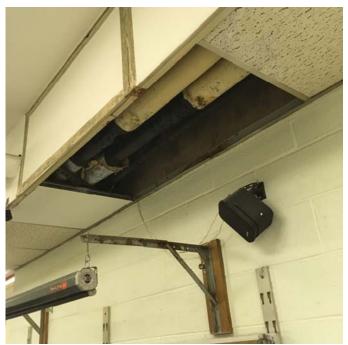

Photo 8 – Room 111 A water stained ceiling tile was observed.

Photo 9 – Room 111
The return air filter tray was not seated properly.

Photo 10 – Room 111
Water stained ceiling tiles were observed.

Photo 11– IMC