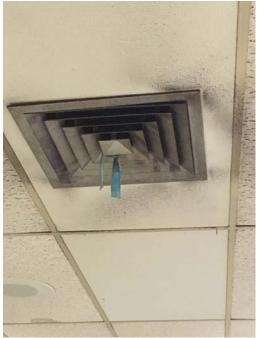

Photo 20 – Art Room 6
Mold growth was observed on the wooden doors and metal frames.

Photo 21 – Art Room 6
Particulate accumulation was observed on the supply diffuser and ceiling tiles.

Photo 22 – Art Room 6 Delaminated 9"x9" floor tile was observed.

Photo 23 – Art Room 6
Particulate accumulation was observed on the supply diffusers and ceiling tiles.

Photo 24 – Art Room 6 Mold growth was observed on the metal cabinetry.

Photo 25 – Art Room 6 Mold growth was observed on the metal cabinetry.

Photo 35 – Music Room 5

Photo 36 – Music Room 5
Particulate accumulation was observed on the supply diffusers and ceiling tiles.

Photo 37 – Music Room 5
Mold growth was observed on the wooden cabinetry.

Photo 38 – Music Room 5 Mold growth was observed on the wooden cabinetry.

Photo 39 – Instrumental Room

Photo 40 – Instrumental Room
Particulate accumulation was observed on the supply diffusers and ceiling tiles.

Photo 43- Practice Room A
A missing ceiling was noted, no signs of active leaks were observed.

Photo 44- Instrumental Room
Particulate accumulation was observed on the supply diffusers.

Photo 44- Art Room
A section of delaminated floor tile was observed.