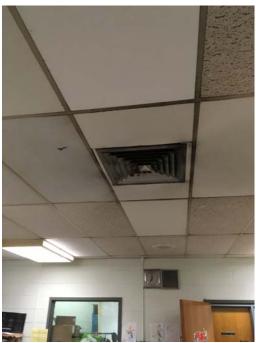

Photo 35 – Music Room 5

Photo 36 – Music Room 5
Particulate accumulation was observed on the supply diffusers and ceiling tiles.

Photo 37 – Music Room 5
Mold growth was observed on the wooden cabinetry.

Photo 38 – Music Room 5 Mold growth was observed on the wooden cabinetry.

Photo 39 – Instrumental Room

Photo 40 – Instrumental Room
Particulate accumulation was observed on the supply diffusers and ceiling tiles.