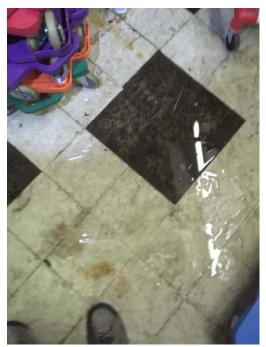

Photo 41- Music Suite Air Handler Room Standing water was observed on the floor and delaminated 9"x9" floor tile was observed.

Photo 42- Gym Boy's Room
A missing ceiling tile was observed and condensate appeared to be leaking from a pipe.