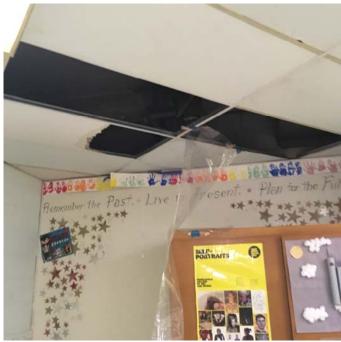

Photo 4 – Room 108 A water stained ceiling tile was observed.

Photo 5 – Room 108 A ceiling tile fell in the corner.

Photo 6 –Room 105 A water stained ceiling tile was observed.

Photo 7 – Room 110
Condensation was leaking from the ceiling and a missing ceiling tile was observed.