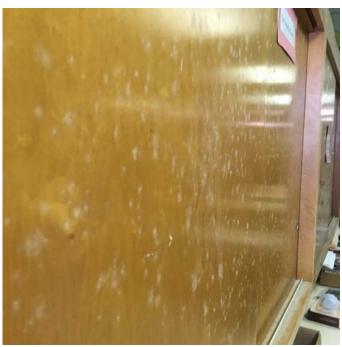

Photo 1 – Room 105 Condensation was leaking from the ceiling and a ceiling tile was missing.

Photo 2 – Room 106 Condensation was leaking from the ceiling and a ceiling tile was missing.

Photo 3 – Room 106
Water was noted on the file cabinet from the condensation leak.