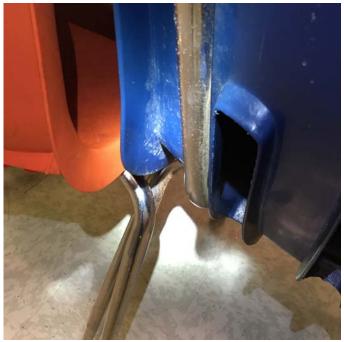

Photo 29 – Art Room 6
Mold growth was observed on the wooden cabinetry.

Photo 30 – Art Room 6 Mold growth was observed on the plastic chairs.

Photo 31 – Art Room 6
Mold growth was observed on the wooden cabinetry.

Photo 32 – Art Room 6
Mold growth was observed on the wooden cabinetry.

Photo 33 – Art Room 6 Mold growth was observed on the plastic chairs.

Photo 34 – Art Room 6 Mold growth was observed on the plastic chairs.