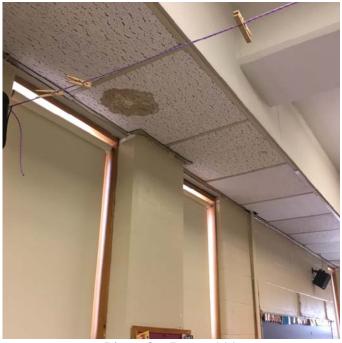

Photo 12 –Basement Hallway
Water stained and moldy ceiling tiles were observed.

Photo 13 – Basement Hallway
Water stained and moldy ceiling tiles were observed.

Photo 14 – Art Room 6

Photo 15 – Art Room 6