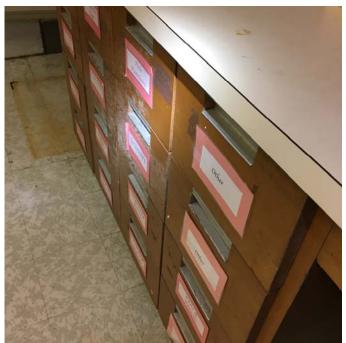

Photo 16 – Art Room 6 Condensation was leaking from the ceiling.

Photo 17 – Art Room 6

Photo 18 – Art Room 6 Mold growth was observed on the wooden cabinetry.

Photo 19 – Art Room 6
Mold growth was observed on the wooden cabinetry.

Photo 26 – Art Room 6 Condensation was leaking from the ceiling.

Photo 27 – Art Room 6
Mold growth was observed on the wooden cabinetry.

Photo 28 – Art Room 6
Mold growth was observed on the wooden cabinetry.

Photo 29 – Art Room 6
Mold growth was observed on the wooden cabinetry.

Photo 30 – Art Room 6 Mold growth was observed on the plastic chairs.

Photo 31 – Art Room 6
Mold growth was observed on the wooden cabinetry.

Photo 32 – Art Room 6
Mold growth was observed on the wooden cabinetry.

Photo 33 – Art Room 6 Mold growth was observed on the plastic chairs.

Photo 34 – Art Room 6 Mold growth was observed on the plastic chairs.