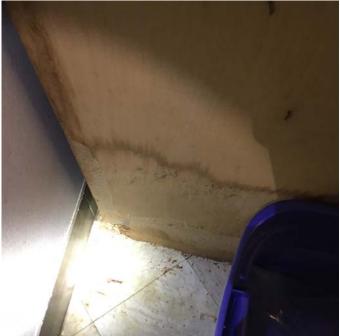

Photo 49- Music Office Mold growth was observed on the metal desk.

Photo 50- Room 211
A water stained ceiling tile was observed next to the closet.

Photo 51- Room 211
A water stain trail appeared to be coming from the window. The occupant reported water intrusion on the floor during heavy rain.