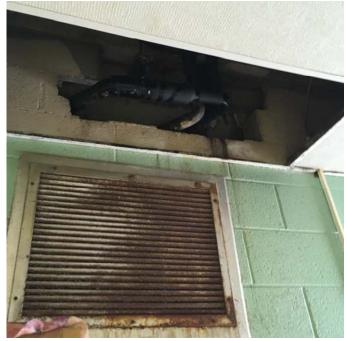

Photo 45- Exposed intake grille

Photo 46- Room 1 closet
Mold growth was observed fiberglass pipe insulation.

Photo 47- Room 1
The back of the cabinet is rotted allowing outdoor air into the room.

Photo 48- Music Office