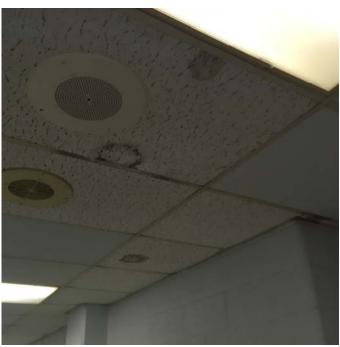

Photo 1 – Room 105 Condensation was leaking from the ceiling and a ceiling tile was missing.

Photo 2 – Room 106 Condensation was leaking from the ceiling and a ceiling tile was missing.

Photo 3 – Room 106
Water was noted on the file cabinet from the condensation leak.