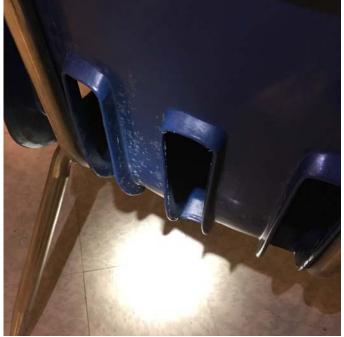

Photo 29 – Art Room 6
Mold growth was observed on the wooden cabinetry.

Photo 30 – Art Room 6 Mold growth was observed on the plastic chairs.

Photo 31 – Art Room 6
Mold growth was observed on the wooden cabinetry.

Photo 32 – Art Room 6
Mold growth was observed on the wooden cabinetry.

Photo 33 – Art Room 6 Mold growth was observed on the plastic chairs.

Photo 34 – Art Room 6 Mold growth was observed on the plastic chairs.