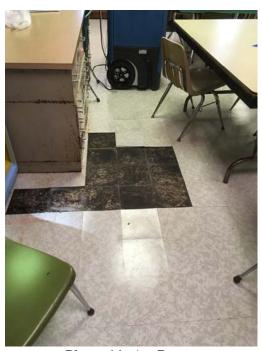

Photo 20 – Art Room 6
Mold growth was observed on the wooden doors and metal frames.

Photo 21 – Art Room 6
Particulate accumulation was observed on the supply diffuser and ceiling tiles.

Photo 22 – Art Room 6 Delaminated 9"x9" floor tile was observed.