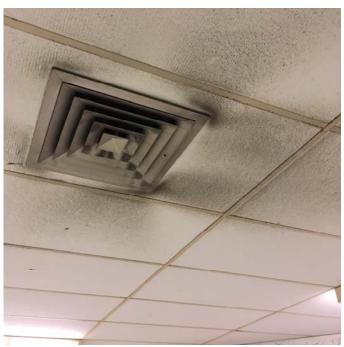

Photo 20 – Art Room 6
Mold growth was observed on the wooden doors and metal frames.

Photo 21 – Art Room 6
Particulate accumulation was observed on the supply diffuser and ceiling tiles.

Photo 22 – Art Room 6 Delaminated 9"x9" floor tile was observed.

Photo 23 – Art Room 6
Particulate accumulation was observed on the supply diffusers and ceiling tiles.

Photo 24 – Art Room 6 Mold growth was observed on the metal cabinetry.

Photo 25 – Art Room 6 Mold growth was observed on the metal cabinetry.