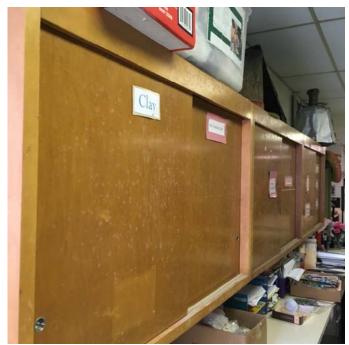

Photo 29 – Art Room 6
Mold growth was observed on the wooden cabinetry.

Photo 30 – Art Room 6 Mold growth was observed on the plastic chairs.

Photo 31 – Art Room 6
Mold growth was observed on the wooden cabinetry.

Photo 32 – Art Room 6
Mold growth was observed on the wooden cabinetry.

Photo 33 – Art Room 6 Mold growth was observed on the plastic chairs.

Photo 34 – Art Room 6 Mold growth was observed on the plastic chairs.