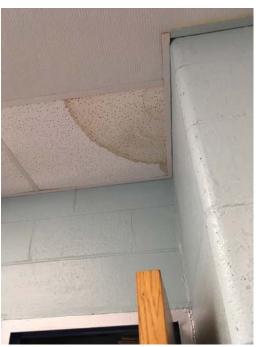

Photo 49- Music Office Mold growth was observed on the metal desk.

Photo 50- Room 211
A water stained ceiling tile was observed next to the closet.

Photo 51- Room 211
A water stain trail appeared to be coming from the window. The occupant reported water intrusion on the floor during heavy rain.