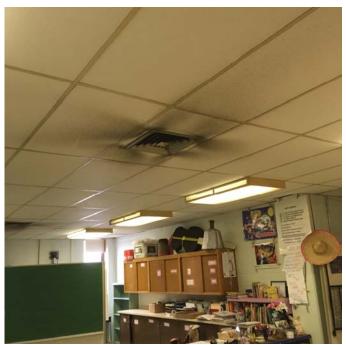

Photo 16 – Art Room 6 Condensation was leaking from the ceiling.

Photo 17 – Art Room 6

Photo 18 – Art Room 6 Mold growth was observed on the wooden cabinetry.

Photo 19 – Art Room 6
Mold growth was observed on the wooden cabinetry.

Photo 26 – Art Room 6 Condensation was leaking from the ceiling.

Photo 27 – Art Room 6
Mold growth was observed on the wooden cabinetry.

Photo 28 – Art Room 6
Mold growth was observed on the wooden cabinetry.