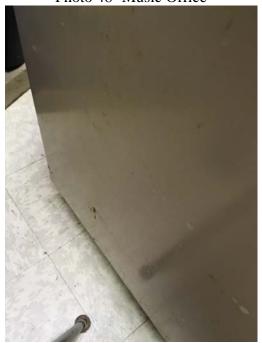

Photo 45- Exposed intake grille

Photo 46- Room 1 closet
Mold growth was observed fiberglass pipe insulation.

Photo 47- Room 1
The back of the cabinet is rotted allowing outdoor air into the room.

Photo 48- Music Office

Photo 49- Music Office Mold growth was observed on the metal desk.

Photo 50- Room 211
A water stained ceiling tile was observed next to the closet.

Photo 51- Room 211
A water stain trail appeared to be coming from the window. The occupant reported water intrusion on the floor during heavy rain.