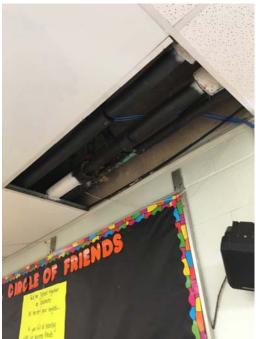

Photo 1 – Room 105 Condensation was leaking from the ceiling and a ceiling tile was missing.

Photo 2 – Room 106 Condensation was leaking from the ceiling and a ceiling tile was missing.

Photo 3 – Room 106
Water was noted on the file cabinet from the condensation leak.