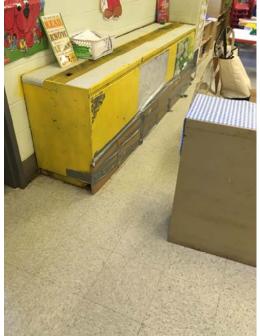

Photo 29 – Art Room 6
Mold growth was observed on the wooden cabinetry.

Photo 30 – Art Room 6 Mold growth was observed on the plastic chairs.

Photo 31 – Art Room 6
Mold growth was observed on the wooden cabinetry.

Photo 32 – Art Room 6
Mold growth was observed on the wooden cabinetry.

Photo 33 – Art Room 6 Mold growth was observed on the plastic chairs.

Photo 34 – Art Room 6 Mold growth was observed on the plastic chairs.