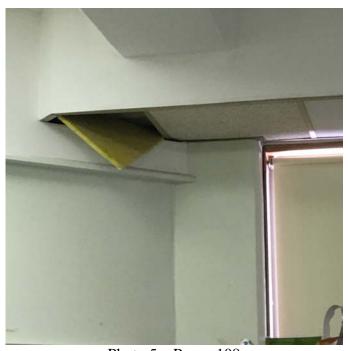

Photo 4 – Room 108 A water stained ceiling tile was observed.

Photo 5 – Room 108 A ceiling tile fell in the corner.

Photo 6 –Room 105 A water stained ceiling tile was observed.

Photo 7 – Room 110
Condensation was leaking from the ceiling and a missing ceiling tile was observed.