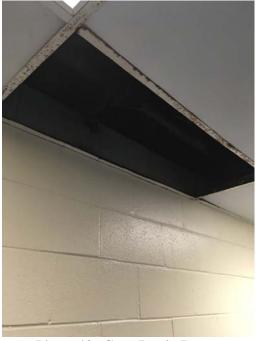

Photo 43- Practice Room A
A missing ceiling was noted, no signs of active leaks were observed.

Photo 44- Instrumental Room
Particulate accumulation was observed on the supply diffusers.

Photo 44- Art Room
A section of delaminated floor tile was observed.