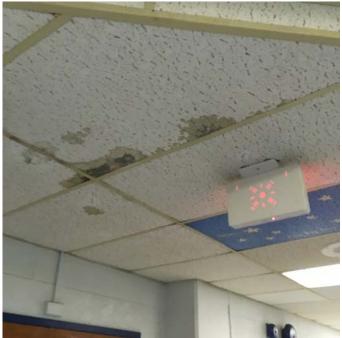

Photo 12 –Basement Hallway
Water stained and moldy ceiling tiles were observed.

Photo 13 – Basement Hallway
Water stained and moldy ceiling tiles were observed.

Photo 14 – Art Room 6

Photo 15 – Art Room 6