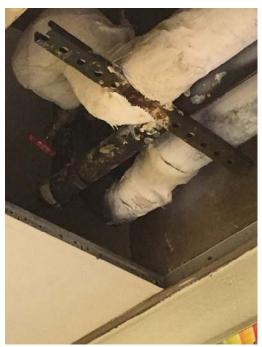

Photo 41- Music Suite Air Handler Room Standing water was observed on the floor and delaminated 9"x9" floor tile was observed.

Photo 42- Gym Boy's Room
A missing ceiling tile was observed and condensate appeared to be leaking from a pipe.