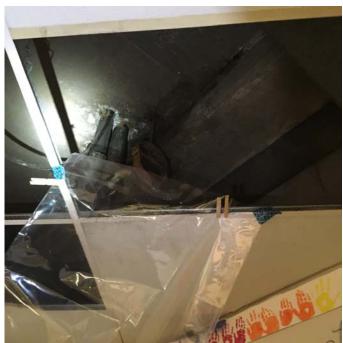

Photo 1 – Room 105 Condensation was leaking from the ceiling and a ceiling tile was missing.

Photo 2 – Room 106 Condensation was leaking from the ceiling and a ceiling tile was missing.

Photo 3 – Room 106
Water was noted on the file cabinet from the condensation leak.