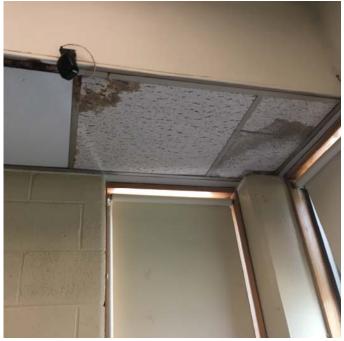

Photo 4 – Room 108 A water stained ceiling tile was observed.

Photo 5 – Room 108 A ceiling tile fell in the corner.

Photo 6 –Room 105 A water stained ceiling tile was observed.

Photo 7 – Room 110
Condensation was leaking from the ceiling and a missing ceiling tile was observed.