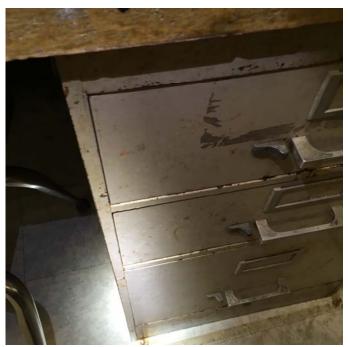

Photo 1 – Room 105 Condensation was leaking from the ceiling and a ceiling tile was missing.

Photo 2 – Room 106 Condensation was leaking from the ceiling and a ceiling tile was missing.

Photo 3 – Room 106
Water was noted on the file cabinet from the condensation leak.