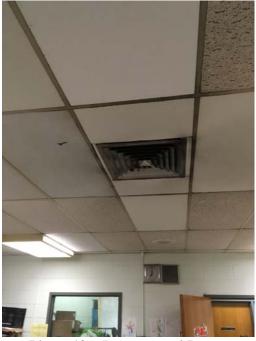

Photo 1 – Room 105 Condensation was leaking from the ceiling and a ceiling tile was missing.

Photo 2 – Room 106 Condensation was leaking from the ceiling and a ceiling tile was missing.

Photo 3 – Room 106
Water was noted on the file cabinet from the condensation leak.