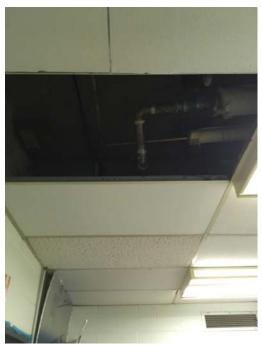

Photo 41- Music Suite Air Handler Room Standing water was observed on the floor and delaminated 9"x9" floor tile was observed.

Photo 42- Gym Boy's Room
A missing ceiling tile was observed and condensate appeared to be leaking from a pipe.